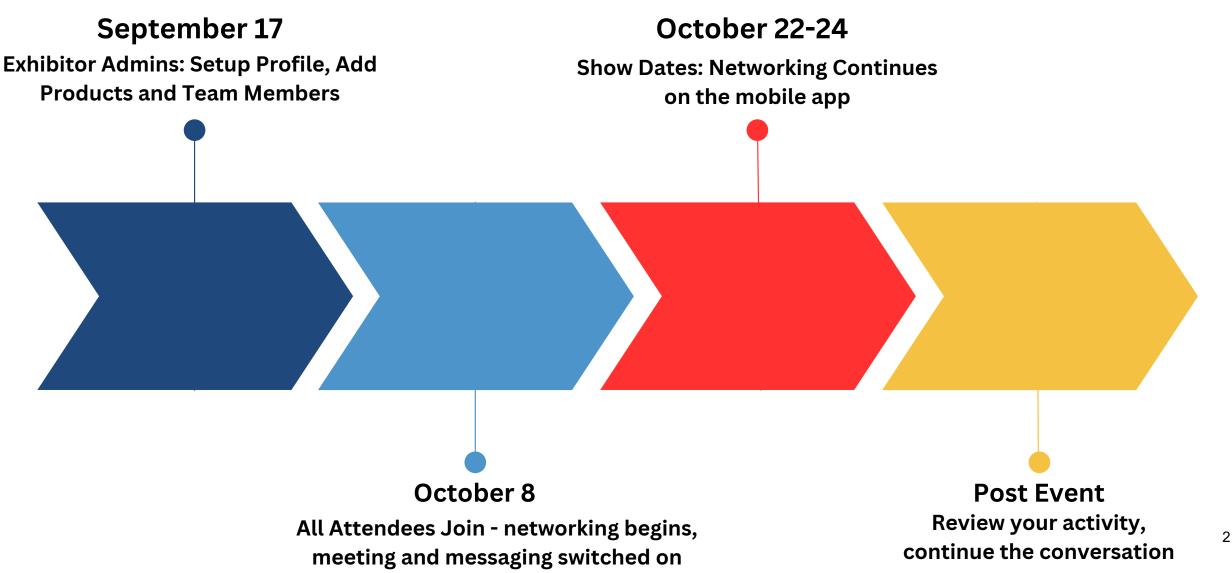

# MRO Europe

## Exhibitor Setup Guide





### Key Dates and Tasks



### **Exhibitor Profile Types**

There are 2 different exhibitor profile types:

#### Admin Team Member

• The marketing point of contact (nominated on your booking form) has been assigned as the admin team member

MRO

- Admins can update the company profile, adding products, etc.
- Admins also have a personal profile that can be edited and can interact with others
- Admins are able to add other team members
- Admins can view all team members' meeting schedules

#### Team Member

- Has a personal profile that can be edited and can interact with others
- Team Members are listed on the exhibitor profile for visitors to discover them

If you wish to check who your assigned admin is or nominate a different/additional admin, please email app@aviationweek.com

| Exhibitors & Products Attendee