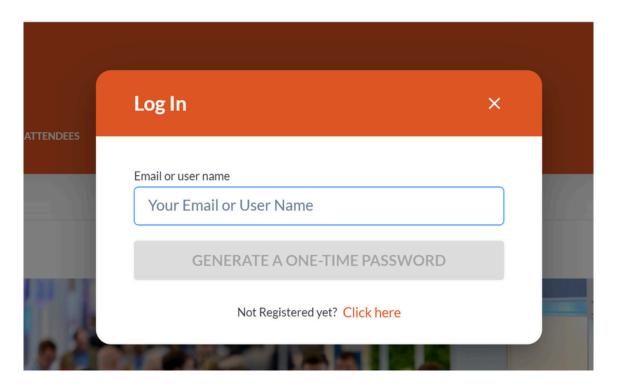

### Logging In New: One Time Password

Admin Team Members will be the first to be invited to access the platform. Once additional team members are added by the admin, they will receive their own individual invitation email automatically.

Look out for an email from: <u>noreply@expoplatform.com</u> for your email. **The app invite will be sent to exhibitor admins on September 17.** 

- 1. Click the login button on the email or visit
- https://mroeurope.expoplatform.com
- 2. Enter your email address associated with this event and click "Genrate One Time Passcode"
- 3. *Do not close the window* wait for the email to arrive that contains your passcode, which is valid for 10 minutes.