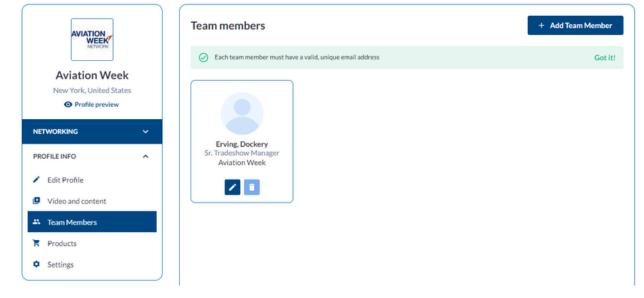

### Adding Team Members

**To Add a Team Member,** ensure you are on your Company Profile (click into profile in the top right and select your Company Name).

On the left-hand side under the "Profile Info" tab, you will find the Team Members option as shown on Screen 1.

#### SCREEN 1: