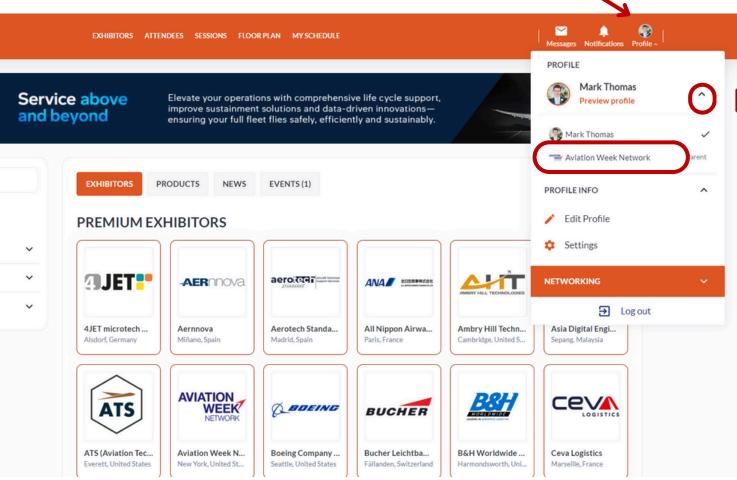

# Switch from Personal to Company Profile

As an admin team member, you can edit and add content to your company profile. Make sure to take the time to create an engaging, informative and appealing profile.

Admin team members can toggle between managing the company profile and its associated functions and managing their personal profile.

To switch from your personal profile to your company profile, click "Profile" in the top right corner and click on your Company Name.

If you don't see your company name in the dropdown, this means you are not yet associated with a company profile – email **app@aviationweek.com** for assistance.

#### Click profile, then select the arrow next to your name to reveal the company page