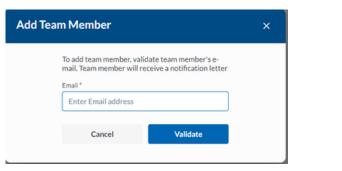

Next enter the Team Member's email address as shown on Screen 2. Each Team Member must have a unique email address and be registered for the event.

The system will scan the database and find the team member. Click "Add to form". You can add additional details about that Team Member and choose a role for them. Please refer to page 2 for the important distinctions between the Member role and the Admin role.

#### SCREEN 2: