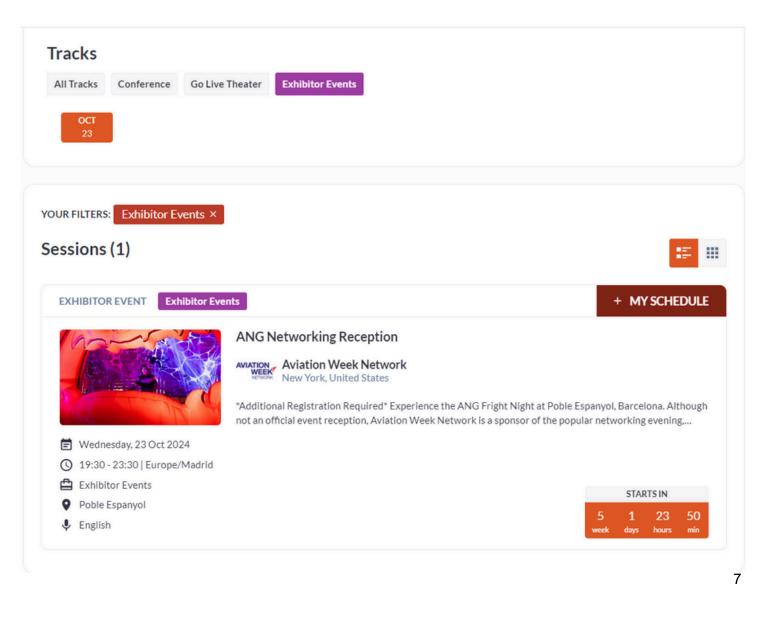

### *New Feature Exhibitor Events*

New for 2024, exhibitors can list their own events, perfect to announce receptions, signing ceremonies or timed giveaways.

These appear on your company profile and on the "Exhibitor EVents" tab on the main Schedule once approved.

Each Exhibitor Event can contain:

- A main image, 900x560px
- Event Title
- Date and Time
- Location (booth number or custom location)
- Short Summary (200 character limit)

We would recommend only listing events open to all attendees and refrain from listing any invite-only events.