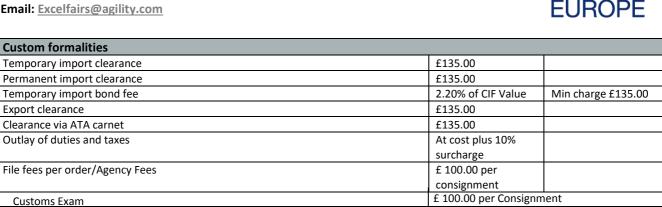

| £715.00 per container  |                    |  |
| LCL (Including delivery order fee, terminal handling and de-stuffing, port security charges, presentation fees and UK haulage to ExCel Venue / Agility Warehouse only ) |                        |                    |  |
| From free arrival LCL terminal up to arrival Venue / Agility Warehouse only                                                                                             | £195.00 per cbm        | Min charge £355.00 |  |

Continued...







AVIATION WEEK

ExCeL London's Preferred Logistics Partner

## Agility Fairs & events Ltd

One Western Gateway Royal Victoria Dock London E16 1XL Tel: + 44 (0) 207 069 5308/5311 Fax: + 44 (0) 843 227 2033 Email: Excelfairs@agility.com

# MRO EUROPE 2019

INTERNATIONAL HANDLING TARIFF



All companies will be credit checked on place of order, if credit is agreed we will invoice after the event, if credit is refused full invoice funds must be received before delivery to booths.

# SHIPPING GUIDELINES

### **AIRFREIGHT CONSIGNMENTS**

Airfreight destination Airport: LONDON HEATHROW ( LHR ) Airfreight arrival: 7 Days prior to final booth delivery

#### Consignee

AGILITY LOGISTICS LTD UNIT 6 NORTH RADIUS PARK FAGGS ROAD, FELTHAM MIDDLESEX, TW14 0NG

#### **SEAFREIGHT CONSIGNMENTS / FCL & LCL**

Ocean freight - destination port's LONDON / FELIXSTOWE FCL Ocean freight arrival: 7 Days prior to final booth delivery LCL Ocean freight arrival: 10 Days prior to final booth delivery

## Consignee

AGILITY FAIRS AND EVENTS ONE WESTERN GATEWAY ROYAL VICTORIA DOCK ExCel London

### **